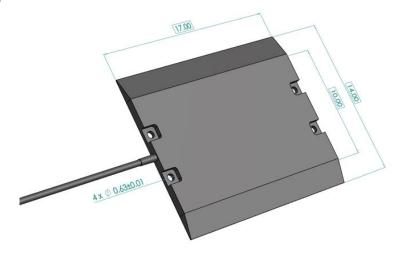

Mfr. Model #: 6253
Part #: TSCW6253R
Dimensions: 14" x 17"

Manufacturer: London Mat Industries LTD.

## **General Specifications**

| Recommended Voltage & Current | 24 VAC or VDC at 1.0 amps maximum           |
|-------------------------------|---------------------------------------------|
| Environment                   | IP67 rated, 0 to 122°F (-18 to 50°C)        |
| Material                      | Molded PVC                                  |
| Lead Wires                    | 18/2 AWG Dri-Run Cable                      |
| Colors                        | Dark Grey                                   |
| Mounting                      | 3/16 in. (4.8 mm) holes (4) in steel base p |
| Weight                        | 18 lbs.                                     |
| Cable Length                  | 20ft                                        |